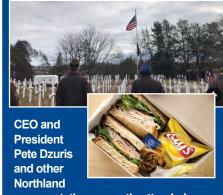

**Small Business and Veteran Support** 

representatives recently attended a Veterans Day ceremony. Afterward, attendees were treated to over 100 boxed lunches on behalf of Northland, which were purchased at a local restaurant.